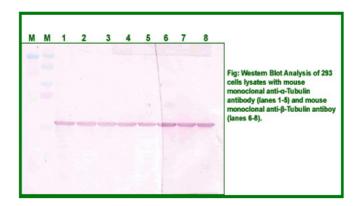

## **Tested Applications**

WB and IF. Western blot at dilution of 1:1000-1:10000, Immunofluorescence staining at 1:100-1:1000 dilutions. It is very useful as a loading control for quantitive western blotting.